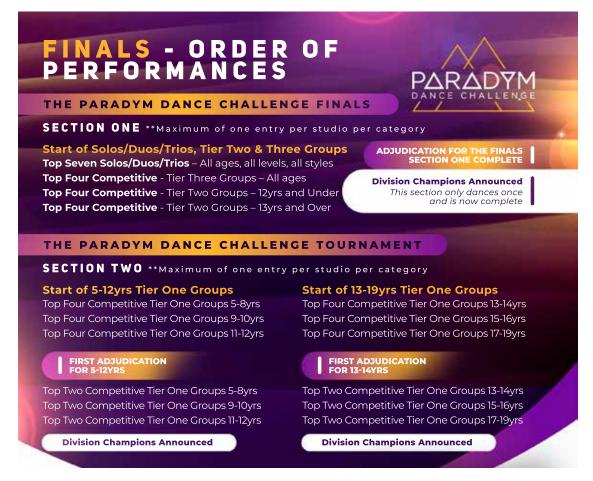

|              |  |  |  |

| Studio Pro             | duction |             |    |
|------------------------|---------|-------------|----|
| 12:14 PM               | 550     | SPICE WORLD | 12 |
| Studio Pro             | duction |             |    |
| 12:34 PM               | 551     | TROLLS      | 14 |
| Award Session (10 min) |         |             |    |

Please see the signs posted at the event and follow us on Instagram for information about the Award Session Times, Overall Awards, Finals, Tournament and Provincial Finals.

#### @paradymdancechallenge







### Physiotherapy services for dancers by dancers

Assessment, treatment, and rehabilitation for dance-related injuries

Performance enhancement sessions



hello@allegroperformance.com 604-782-4338 In-person and virtual options available



See the front desk for free crayons!





#### **OUTLINE OF EVENTS**

#### FRIDAY MAY 26

Micro Solos
Mini Solos
Junior Solos
Intermediate Solos
Teen Solos
Senior Solos
Micro/Mini Duo/Trios
Junior/Intermediate Duos/Trios
Teen/Senior Duos/Trios



#### **SATURDAY MAY 27**

Pre-Competitive Groups
Ballet 12 years & Under Groups
Ballet 13 years & Over Groups
Modern/Open/National Groups
Contemporary Groups
Lyrical 12 years & Under Groups
Lyrical 13 years & Over Groups
Acrobatics Division Groups
Student Choreography - Demo Reels



#### **SUNDAY MAY 28