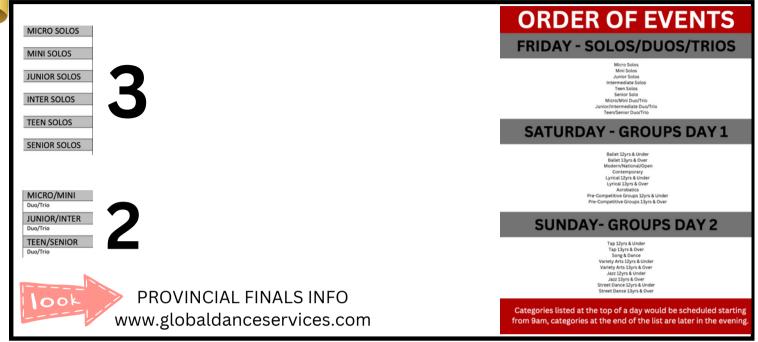

OVERALL AWARDS                          |
|   | SAT<br>2pm                 | IMPROV CHALLENGE                               |
|   |                            | The Finals/Tournament requires an event ticket |

## REGISTRATION

Dancers will REGISTER <u>ONCE</u> when they arrive to the event to pick up their Medal and Paradym Socks. Dancers will collects pins at the awards sessions. Dancers can mix and match and trade in pins at the pin trading booth to collect pins in a variety of shapes and designs. Dancers only need to sign in ONCE per event.

# PHOTOS/VIDEOS

# PHOTOS / VIDEOS are FREE On the Dance Bug App



## **VENUE OPENING TIME**



# The Venue opens 1 hour before the 1st dance of each day

www.paradymdancechallenge.com

#### **PROVINCIAL FINALS QUALIFYING**



## May 24-26 2024



# HOST HOTEL



Aradym Dance Challeng ACT Theatre Maple Ridge



Best Western Pitt Meadows 19267 Laughed hwy Rooms from \$189/night Booking: 604-460-9859 Use Code "Paradym Dance Challenge" Book By March 15th, 2024

### EATS NEARBY

Paliotti's Italian Restauran #44 of 144 Restaurants in Maple Ridge 230 reviews

12018 Edge St 0.2 km from The ACT Arts Centre

#### **Big Feast**

#1 of 144 Restaurants in Maple Ridge

11920 227 St 0.3 km from The ACT Arts Centre

#### Jim's Pizza and Steaks

#58 of 144 Restaurants in Maple Ridge

11952 224 St 0.2 km from The ACT Arts Centre

## www.paradymdancechallenge.com